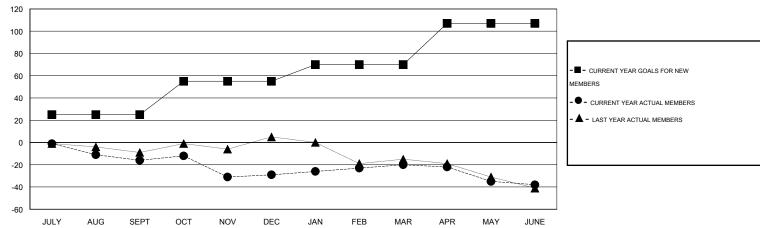

## GOALS AND ACTUAL MEMBERS CUMULATIVE

| DROPPED CLUBS: 1 |         | 34 CLUBS OF 46 ADDED 1 OR MORE<br>NEW MEMBERS | GENDER DISTRIBUTION           MALE         850 (74.82%)           FEMALE         286 (25.18%) |  |     |
|------------------|---------|-----------------------------------------------|-----------------------------------------------------------------------------------------------|--|-----|
| DROPPED MEMBERS  |         |                                               |                                                                                               |  |     |
| DECEASED         | 20<br>0 | CLICK HERE FOR HEALTH ASSESSMENT DATA         | FAMILY UNIT MEMBERS                                                                           |  | 194 |
| CLUB CANCELLED   | •       |                                               | HEAD OF HOUSEHOLD                                                                             |  | 94  |
| OTHER            | 107     |                                               |                                                                                               |  | 100 |
| TOTAL            | 127     |                                               | NON-HEAD OF HOUSEHOLD                                                                         |  | 100 |