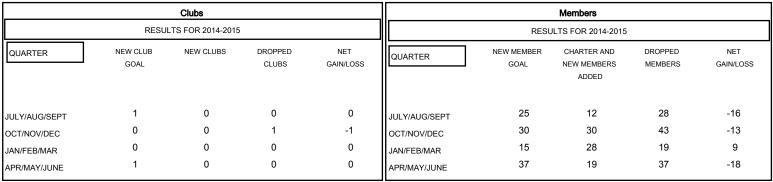

## MONTHLY MEMBERSHIP PROGRESS REPORT

## District 20 Y1

Results as of: 6/30/2015

GMT: ED LECIUS LOCATION NEW YORK GMT CA 1



## GOALS AND ACTUAL NEW CLUBS CUMULATIVE



## GOALS AND ACTUAL MEMBERS CUMULATIVE



| DROPPED CLUBS: 1 |         | 34 CLUBS OF 46 ADDED 1 OR MORE<br>NEW MEMBERS | GENDER DISTRIBUTION           MALE         850 (74.82%)           FEMALE         286 (25.18%) |  |     |
|------------------|---------|-----------------------------------------------|-----------------------------------------------------------------------------------------------|--|-----|
| DROPPED MEMBERS  |         |                                               |                                                                                               |  |     |
| DECEASED         | 20<br>0 | CLICK HERE FOR HEALTH ASSESSMENT DATA         | FAMILY UNIT MEMBERS